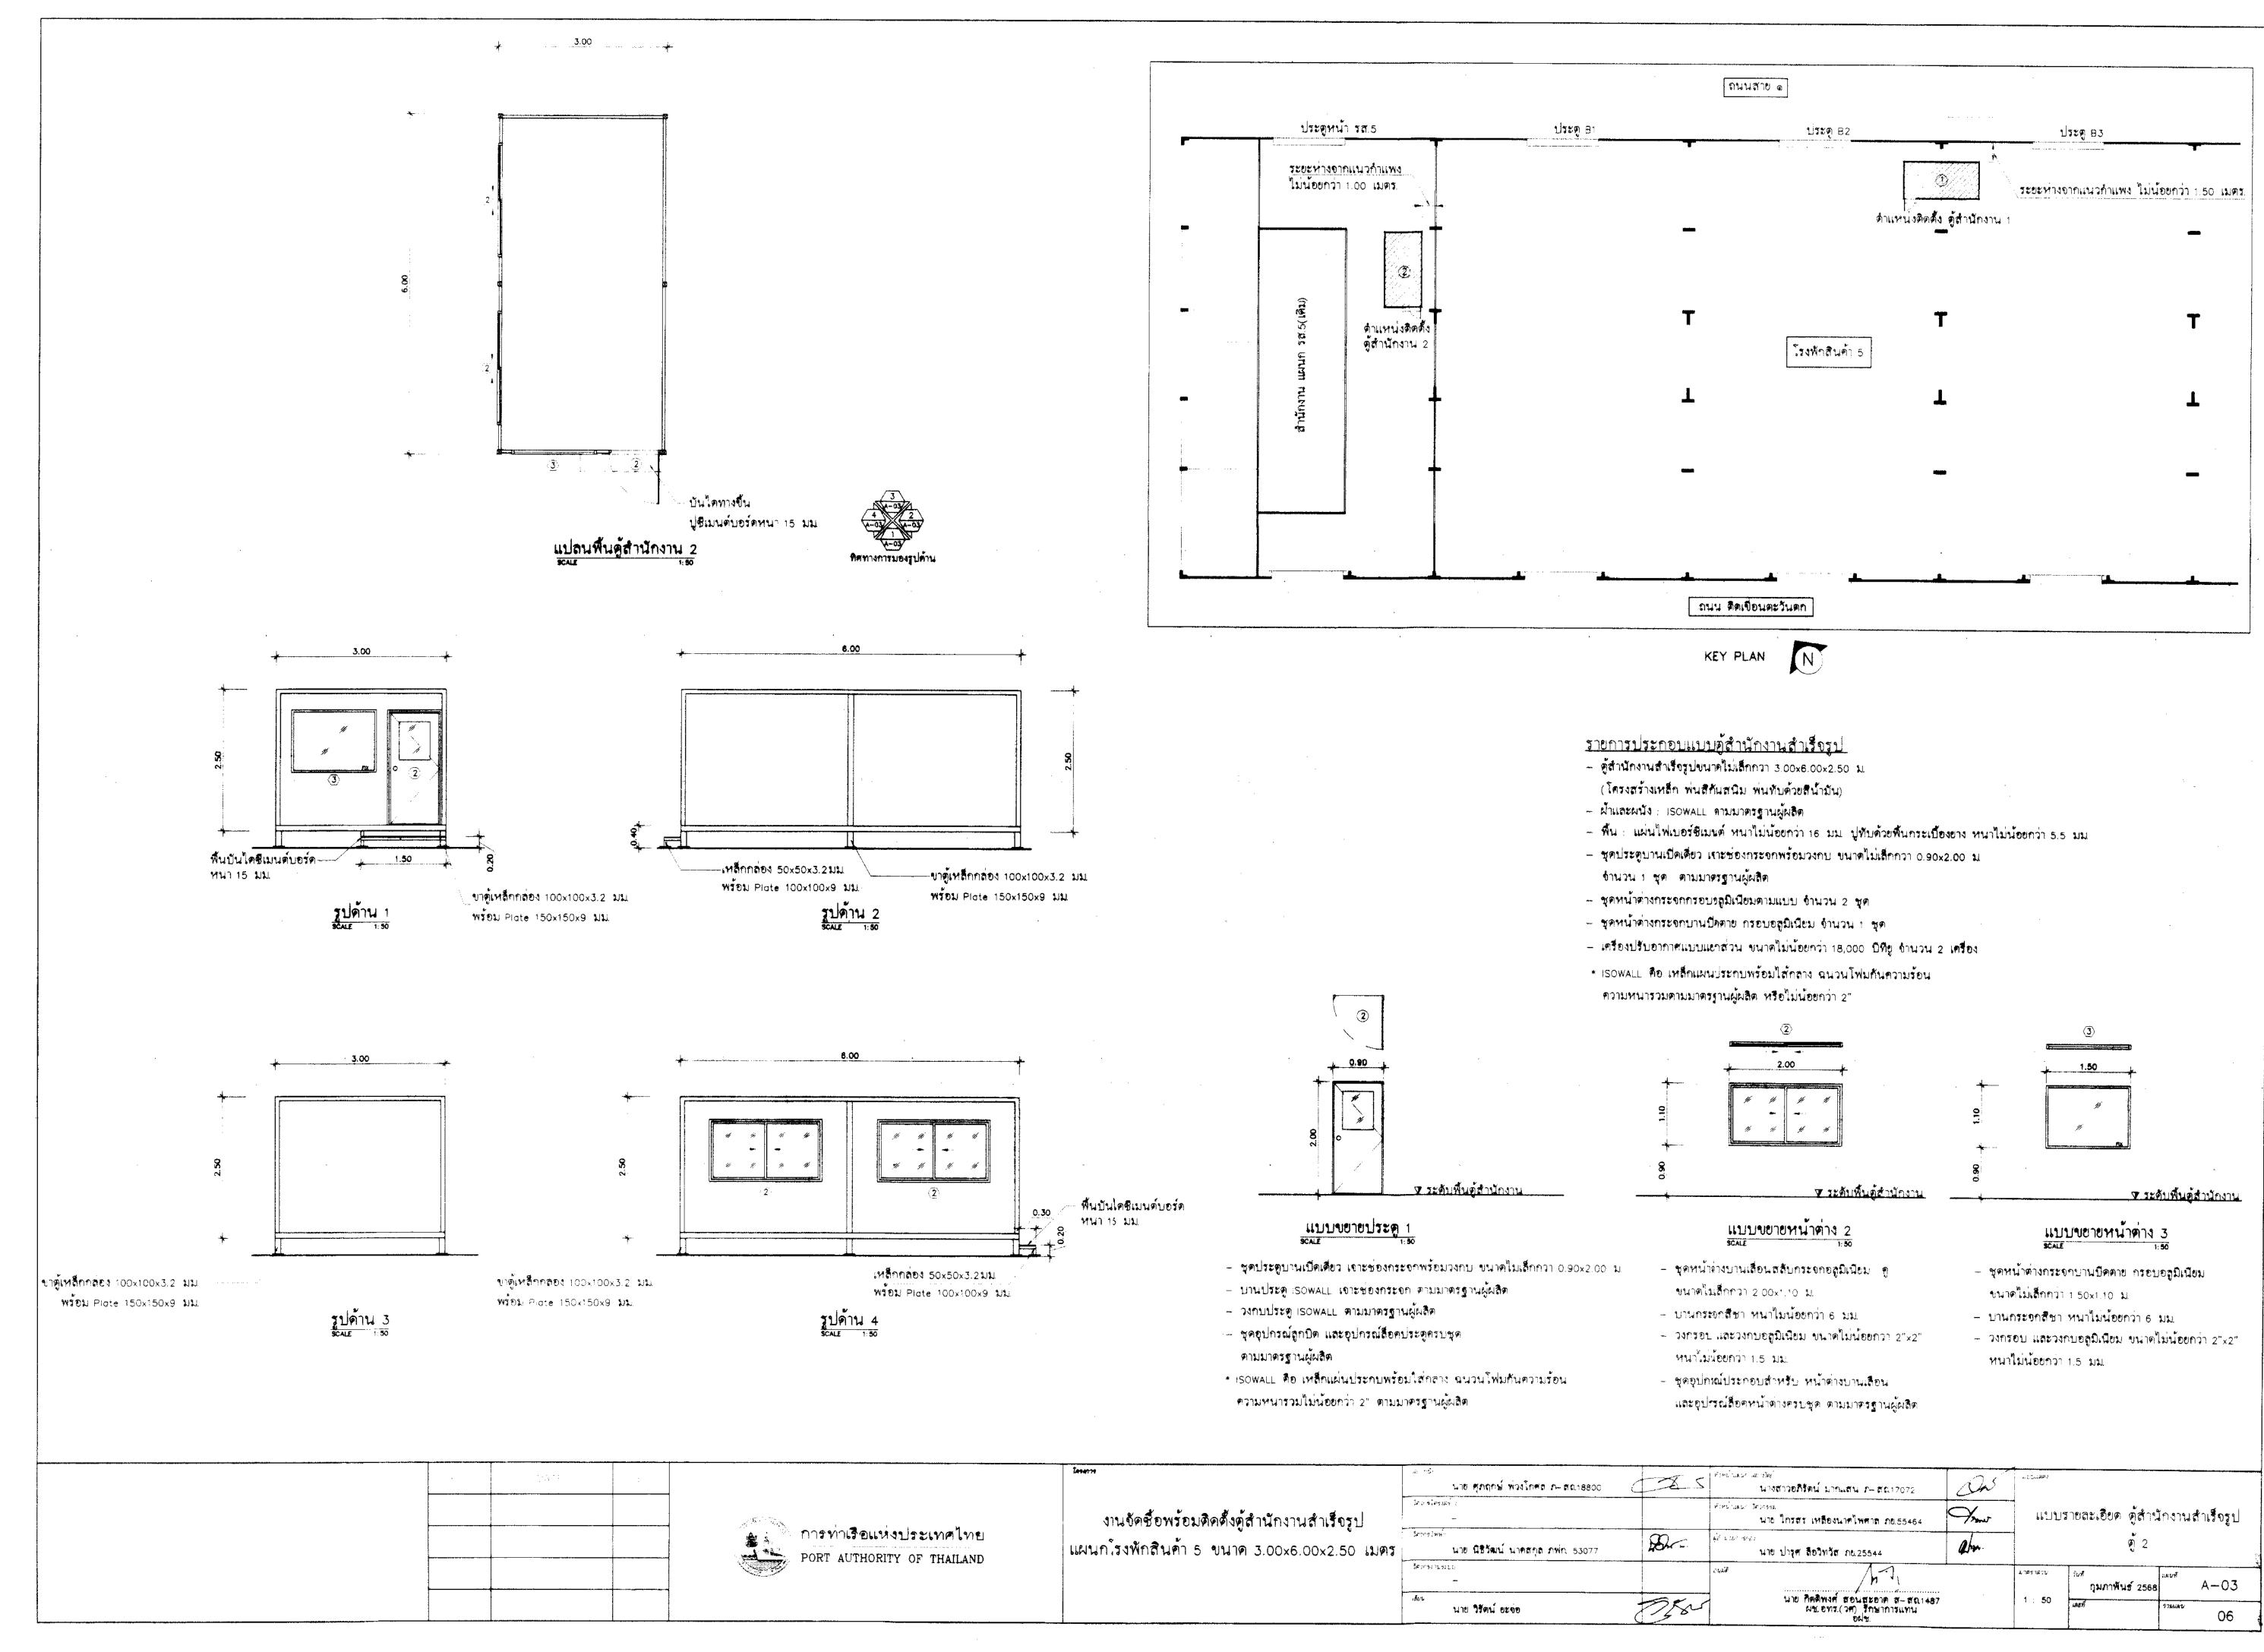

|                    | สัญญูลักษณ์ประกอบแบบ                                  | สารบัญแบบ                                                                                                                                                                                                                                                                                                                                                                                                                                                                                                                                                                                                         | รายการก่อสร้าง                                                                                                                                                                                                                                                                                                                                                                                                                                                                                                                     | <ol> <li>ผู้รับจ้างเหมาจะต้องทำความสะอาดส่วนที่ปรับปรุง และส่วนที่เกี่ยวข้องทั้งภายนอก และภายใน</li> </ol>                                                                                                                                                                                                                                                                                                                                                                                                                                                                                                                                                                            |  |  |  |  |
|--------------------|-------------------------------------------------------|-------------------------------------------------------------------------------------------------------------------------------------------------------------------------------------------------------------------------------------------------------------------------------------------------------------------------------------------------------------------------------------------------------------------------------------------------------------------------------------------------------------------------------------------------------------------------------------------------------------------|------------------------------------------------------------------------------------------------------------------------------------------------------------------------------------------------------------------------------------------------------------------------------------------------------------------------------------------------------------------------------------------------------------------------------------------------------------------------------------------------------------------------------------|---------------------------------------------------------------------------------------------------------------------------------------------------------------------------------------------------------------------------------------------------------------------------------------------------------------------------------------------------------------------------------------------------------------------------------------------------------------------------------------------------------------------------------------------------------------------------------------------------------------------------------------------------------------------------------------|--|--|--|--|
| (A)                | แสดงแนวเสาทางคั้ง  แสดงแนวเสาทางนอน  แสดงแนวคัดตามยาว | แบบสถาปัตยกรรม  A=01 แผนที่สังเขน่ผังบริเวณ รายการประกอบแบบ สารบัญแบบ  A=02 แบบรายละเอียด ดู้สำนักงานสำเร็จรูป ดู้ 1  A=03 แบบรายละเอียด ดู้สำนักงานสำเร็จรูป ดู้ 2  แบบงานระบบไฟฟ้า  EE=01 ผังแสดง การเดินทอร้อยสายไฟฟ้า                                                                                                                                                                                                                                                                                                                                                                                         | ราชการก่อสร้างที่ผู้รับจ้างจะต้องคำเนินการดังต่อไปนี้  1. ผู้รับจ้างจะต้องคำเนินการจัดหาตู้สำนักงานสำเร็จรูป ขนาดไม่เล็กกว่า 3.00×6.00×2.50 ม. จำนวน 2 ตู้  หร้อมเครื่องปรับอากาศ จำนวน 2 เครื่อง ต่อ 1 ผู้สำนักงาน ตามแบบรูปและรายการที่ กทท กำหนด  2. ผู้รับจ้างจะต้องคำเนินการติดตั้งระบบไฟฟ้า และเชื่อมต่อระบบพร้อมทดสอบให้ใช้งานได้ดี ตามแบบรูป  เละราชการที่ กทท กำหนด  3. ผู้รับจ้างจะต้องคำเนินการติดตั้งระบบปรับอากาศ และเชื่อมต่อระบบพร้อมทคสอบให้ใช้งานได้ดี ตามแบบรูป                                                  | ครวจสอบทคลองระบบไฟฟ้า ให้เป็นที่เรียบร้อย  9. ผู้รับจ้างเหมาจะต้องศึกษาแบบกอสร้าง และรายละเอียคจนครบถ้วน หากมีปัญหาให้ผิดต่อกับ  สถาปนิก เพื่อพิจารณาก่อนดำเนินการก่อสร้าง เมื่อทำสัญญากับการทำเรือแล้วผู้รับจ้างเหมาจะจ้าง  รูปแบบ ข้อความ หรือรายละเอียคที่จัดกัน หรือไม่ปรากฏในแบบตามที่ผู้รับจ้างเหมาต้องการมีได้  ให้ยึดถือความเห็นของสถาปนิก วิศวกร หรือคณะกรรมการตรวจการจ้างเป็นสั้นสุด ข้อกำหลุดคดางสถาปนิก วิศวกร หรือคณะกรรมการตรวจการจ้างเป็นสั้นสุด ข้อกำหลุดคดางสถาปนิก วิศวกรรม หรืองานไฟฟ้า ให้ดูเอกสารพิมพ์ที่แนบมากับรายการประกอบแบบก็ยัสร้าง  ถ้าหากเอกสารและแบบก่อสร้างจัดแย้งไม่ตรงกัน ผู้รับจ้างเหมาต้องปรึกษาสถาปนิก วิศวกร ซึ่งรับ                             |  |  |  |  |
| Talkina<br>Talkina | แสดงแนวตัดตามขวาง<br>แสดงการมองรูปด้าน                | EE-02 แปลนงานระบบไฟฟ้าดู้สำนักงาน 1 EE-03 แปลนงานระบบไฟฟ้าดู้สำนักงาน 2                                                                                                                                                                                                                                                                                                                                                                                                                                                                                                                                           | และรายการที่ กทท กำหนด<br>4. ผู้รับจ้างจะค้องคำเนินการทาสีกันสนิมและสีน้ำมันโครงเหล็ก ตามแบบรูปและรายการที่ กทท กำหนด                                                                                                                                                                                                                                                                                                                                                                                                              | ผิดชอบในงานส่วนนั้นเป็นผู้พิจารณา ผู้รับจ้างเหมาต้องแก้ปัญหาให้เรียบร้อยก่อนจึงจะคำเนินการก่อสร้า  10. ผู้รับจ้างเหมาต้องคำเนินการจัดหาอุปกรณ์ ตลอดจนระบบการป้องกันฝุ่นฟุ้งกระจาย ที่อาจเกิดขึ้น  บริเวณรอบที่ทำการก่อสร้าง  11. หากมีงานส่วนหนึ่งส่วนใด ที่จำเป็นต้องคำเนินการเพิ่มเติม เพื่อให้บรรสุวัตถุประสงค์ตามหลักวิชา                                                                                                                                                                                                                                                                                                                                                         |  |  |  |  |
| Zzlánul .          | แสดงระยะศูนย์กลางถึงศูนย์กลาง                         | วัตถุประสงค์ของแบบ<br>การทำเรือแห่งประเทศไทยมีวัตถุประสงค์ จะทำการจัดหาดู้สำนักงานสำเร็จรูป ขนาดไม่เล็กกว่า 3.00×6.00×2.50ม                                                                                                                                                                                                                                                                                                                                                                                                                                                                                       | รายการข้อตกลงทั่วไป                                                                                                                                                                                                                                                                                                                                                                                                                                                                                                                | ช่างที่ดี ให้ผู้รับจ้างเหมาคำเนินการโดยไม่ศิดค่าใช้จ่ายใดๆเพิ่มเติม ทั้งนี้ให้อยู่ในคุลพินิจของ การทำเรื่อง  12. งานฝีมือจะต้องใช้ช่างฝีมือที่ดี ของแต่ละสาขามาปฏิบัติงานด้วยความประณัต และถูกต้องตามหลักช่าง  ที่ดี สำหรับรายละเอียดต่างๆให้ยัดถือตัวเลขที่แสดงไว้ในแบบ ที่บอกขนาด , ระยะ , จำนวนเป็นสำคัญ ห้ามนับจำนวน , วัดขนาด หรือวัดระยะเทียบเอาในแบบมาใช้ทำการก่อสร้าง สำหรับระยะต่างๆที่แสดง ไว้ในแบบ หากมิได้แสดงเป็นอย่างอื่น ให้หมายถึงระยะศูนย์กลางของแต่ละส่วน ขนาดของเสา ดาน และความหนาของพื้น คสล ที่แสดงในแบบหมายถึงความหนาของโครงสร้างคอนกรีดแท้ๆ มิได้รวมถึงส่วงที่คกแต่งเช่นปู่นฉาบเป็นค้น ผู้รับจ้างจะต้องปฏิบัติตามกฏกระทรวง กำหนดมาตรฐานในการบริหารและถารซัดการ |  |  |  |  |
| <u> </u>           | แสดงระยะศูนย์กลางถึงริม<br>แสดงระยะริมถึงริม          | บริเวณแผนกโรงพักสินค้า 5 ดังรูปแบบและรายการ โดยให้ผู้รับจ้างจัดหาวัสดุ แรงงาน และส่วนประกอบอื่นๆ เพื่อทำการก่อสร้างตามแบบ และรายการของงานสถาปัตยกรรม งานระบบไฟฟ้า และแบบรายละเอียคต่างๆ                                                                                                                                                                                                                                                                                                                                                                                                                           | <ul> <li>หากรูปแบบ และ/หรือ รายการไม่ตรงกัน หรือไม่ปรากฏในแบบ และ/หรือรายการ แต่มีความ</li> <li>จำเป็นต้องกระทำ ให้สอบถามจากสถาปนิก และ/หรือวิศวกรโครงสร้างก่อนจะทำส่วนดังกล่าว อย่างน้อย</li> <li>7วัน และให้คำเนินการตามคำชี้แจงของสถาปนิก และ/หรือวิศกรโครงสร้าง</li> </ul>                                                                                                                                                                                                                                                     |                                                                                                                                                                                                                                                                                                                                                                                                                                                                                                                                                                                                                                                                                       |  |  |  |  |
| 1                  | หมายเลขพื้น                                           | งานสี                                                                                                                                                                                                                                                                                                                                                                                                                                                                                                                                                                                                             | <ol> <li>หากเกิดเพลิงใหม้ ของหาย ภัยธรรมชาติ หรืออุบัติเหตุอื่นๆ ในระหว่างที่ทำการก่อสร้างยังไม่แล้ว<br/>เสร็จ ให้ผู้รับจ้างเหมาเป็นผู้รับผิดชอบ และคำเนินการแก้ไขทำให้ศีดังเดิม ทุกประการ</li> </ol>                                                                                                                                                                                                                                                                                                                              |                                                                                                                                                                                                                                                                                                                                                                                                                                                                                                                                                                                                                                                                                       |  |  |  |  |
| 3 .                | หมายเลขประดู                                          | ** สีและรายการทาสี สีภายนอก และสีภายในทั้งหมด ของส่วนที่เป็นคอนกรีตหรือปูนฉาบเป็นสีอะคริสิทเ00% ชนิดทาภายนอกและสีน้ำมัน ของ Tod Shield One , Beger Shield Weather Guard , Jotun Jotashield Antifade หรือสีอื่นที่มีคุณภาพเทียบเท่า ส่วนที่เป็นเหล็กหรือโลหะทาด้วยสีทาเหล็กกันสนิมแล้วทาทับด้วยสีน้ำมัน Tod Glipton Ename: Beger Shield Supergloss Enamel , Jotun Gardex Premium Enamel หรือสีอื่นที่มีคุณภาพเทียบเทา การทาสี กำหนดให้ใช้สีที่ใช้ทารองพื้น ) ครั้ง แล้วจึงทาสิจริงอีก 2 ครั้ง ห้ามนำสีอื่น(กระป้อง) เข้ามาอยู่ในบริเวณกอสร้างโดยเด็ดขาด กระน้องสีที่ใช้หมดแล้ว ให้เก็บไว้ในที่ก่อสร้างเพื่อตรวจสอบ | เสรจ (หผูรบจางเหมาเบนผูรบผดชอบ และคาเนนการแก่ เขา เหตุผงเผม ทุกบระการ  3. หากอาคาร ทรัพย์สิน หรือบุคคลผู้อยู่ข้างเคียง เกิดความเสียหายอันเนื่องมาจากการกอสร้าง ผู้รับ  จ้างเหมาพึงรับผิดชอบ และชดใช้หรือทำการแก้ไขทำให้ดีดังเดิม  4. ผู้รับจ้างเหมาจะต้องจัดผู้แทนประจำ ณ ที่ก่อสร้าง ตลอดเวลาที่ทำการก่อสร้าง คำแนะนำซี้แจง                                                                                                                                                                                                       | ค้านความปลอดภัย อาชีวอนามัย และสภาพแวคล้อมในการทำงานเกี่ยวกับงานก่อสร้าง<br>พ.ศ.2564                                                                                                                                                                                                                                                                                                                                                                                                                                                                                                                                                                                                  |  |  |  |  |
| 4                  | หมายเลขหน้าต่าง                                       |                                                                                                                                                                                                                                                                                                                                                                                                                                                                                                                                                                                                                   | ที่สถาปนิกและ/หรือวิศวกรโครงสร้างให้ไว้ต่อผู้แทน ถือวาไค้ชี้แจงโคยตรงต่อผู้รับจ้างเหมาแล้ว  5. ผู้รับจ้างเหมาจะต้องนำรูปแบบตัวอย่าง และ/หรือวัสดุตัวอยางที่ใช้ในการก่อสร้าง มาให้สถาปนิก และ/หรือวิศวกรโครงสร้าง ตรวจสอบก่อนลงมือก่อสร้าง อย่างน้อย20 วัน                                                                                                                                                                                                                                                                          |                                                                                                                                                                                                                                                                                                                                                                                                                                                                                                                                                                                                                                                                                       |  |  |  |  |
| 1/±0.00 1          | หมายเลขผ้าเพดาน                                       | เขามายยู่ เนบรถมนายสร จะเคยเตคง (ค. กระบบอกการบาทมคนกร เกลาบบรรณหายควางสอบ<br>ห้ามนำยอกไป ถ้าตรวจสอบแล้วเห็นวานำสีอื่นที่มีคุณภาพคำกว่ามาใช้ คณะกรรมการครวจรับพัสดุจะให้<br>ผู้รับจ้างเหมาทาสีใหม่ทั้งหมด                                                                                                                                                                                                                                                                                                                                                                                                         | <ol> <li>ผู้รับจ้างเหมาจะต้องเสนอราชชื่อผู้คุมงาน ช่าง และคนงานทุกคน ตลอดจนยานพาหนะ เครื่องทุนแรง วัสดุก่อสร้าง อุปกรณ์ก่อสร้าง เครื่องมือต่างๆ ต่อกทท. เพื่ออนุญาตินำเข้าในเขตกอสร้าง</li> <li>หากเกิดปัญหาใดๆ เกี่ยวกับสถานที่ก่อสร้าง จากผู้อยู่อาศัยเดิม ข้างเคียง ผู้รับจ้างเหมาจะต้อง แก้ไข และในกรณียกเลิกประกวดราคา หรือเมื่อผู้รับจ้างเหมาประกวดราคาใต้แล้ว และมีการยกเลิกสัญญาจ้าง เนื่องจากการท่าเรือไม่สามารถจัดทำงบประมาณในการก่อสร้างงานดังกล่าวได้ ผู้รับจ้างเหมาจะ พ้องร้องการท่าเรือๆ ด้วยเหตุใดๆมิได้</li> </ol> |                                                                                                                                                                                                                                                                                                                                                                                                                                                                                                                                                                                                                                                                                       |  |  |  |  |
|                    |                                                       | การท่าเรือแห่งประเทศไทย<br>PORT AUTHORITY OF THAILAND                                                                                                                                                                                                                                                                                                                                                                                                                                                                                                                                                             | งานจัดซื้อพร้อมติดดั้งคู้สำนักงานสำเร็จรูป  แผนกโรงพักสินค้า 5 ขนาด 3.00x6.00x2.50 เมตรู  ***********************************                                                                                                                                                                                                                                                                                                                                                                                                      | นางสาวอภิรัศน์ มาคมสน ภ- สถาวกว่า เผนที่สั่งเขป  นาย ใกรสร เหลืองนาคโพศาล ภะธรร่ง 4  นาย ปารุศ ลือวิทวัส ภะเวรรง4  เนนที่สั่งเขป  รายการประกอบแบบ , สารบัญแบบ  นาย ปารุศ ลือวิทวัส ภะเวรรง4  นาย กิตติพงศ์ สอนสะอาด ส- สถางสรา ผช. อทร. (วิท) รักษาการแทน อผช.                                                                                                                                                                                                                                                                                                                                                                                                                        |  |  |  |  |